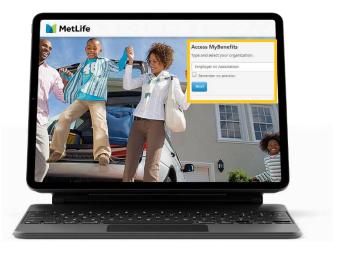

## **Pre-Registration**

Upon navigation to either <u>online.metlife.com/</u> <u>benefits</u> or <u>mybenefits.metlife.com</u>, you'll see the screen on the right:

Enter the name of your employer or organization into the field in the upper-right corner. A dropdown menu of organizations may appear with options to choose from (if more than one match is found, select the organization you want to register and click "Next").

You'll be taken to a screen that asks you to select whether you would like to login or create a new account. The interface may vary.

Regardless of the interface, select "Create a New Account" or "Register Now."

If you believe you have selected the wrong organization, click on the link that reads "**I'm looking for a different account to log into**". This link will take you back to the screen where you can choose a different organization.