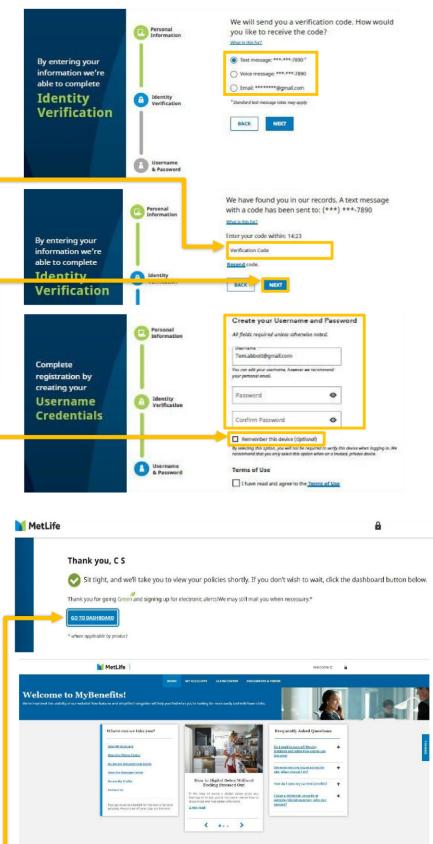

## **Registration Continued**

If your identifying information does not match publicly available information about your identity, you may be prevented from creating an account.

Next, you'll be asked to verify your identity via a **verification code** on the screen below. Select whether you'd like to receive the code via text message or voice message, and sometimes an email if that information is already available to MetLife.

You'll be taken to the 2<sup>nd</sup> screen on the right. Retrieve the code, then enter it in the text field. The code will expire after 15 minutes, in which case you will need to generate another code. Click "**Next**".

Your email address will be a suggested username in the first text field. We recommend using this as your username, but you may change it.

Enter and confirm your desired password in the next two text fields.

If you'd like MetLife to remember your device, so that you don't have to verify your identity every time you login to your online account, select the "**Remember this Device**" checkbox. Your device will be remembered for a maximum of six months.

Choose whether you'd like to receive paperless documents by selecting one of the radio buttons at the bottom of the page. You may view the eConsent Policy by clicking on the relevant links. Click "**Submit**". Upon successful submission, you should receive a congratulatory confirmation message.

Finally, select "Go To Dashboard" and you will be taken to your Dashboard.