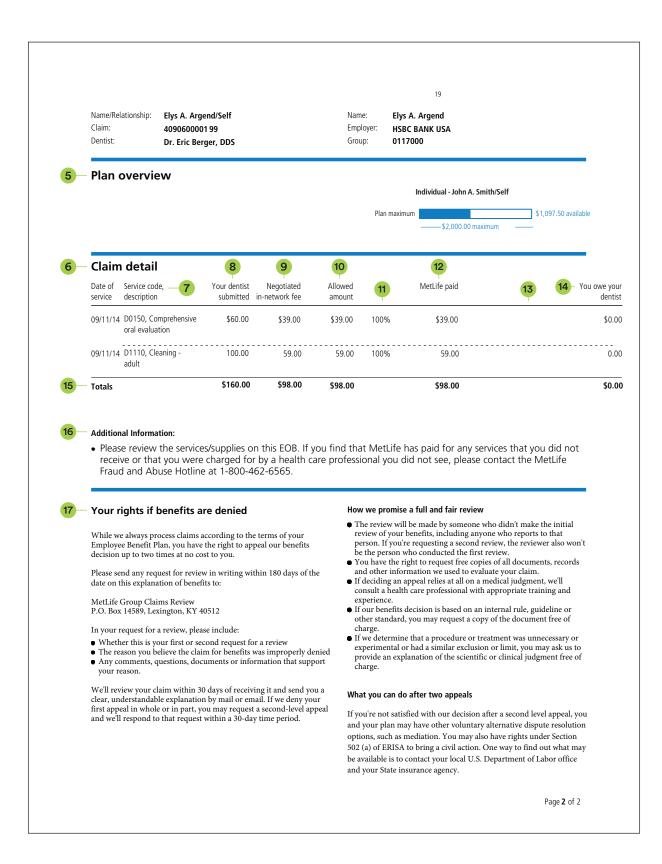

#### **Claim summary**

1

| -                         |              |
|---------------------------|--------------|
| Your dentist submitted    | \$<br>160.00 |
| MetLife paid your dentist | \$<br>98.00  |
| You owe your dentist      | \$<br>0.00   |
|                           |              |

#### Your information

Name/Relationship John A. Smith/Self Name John A. Smith Employer ABC COMPANY Group 3333333

19

3

Claim

0001234567 89

Dentist Dr. Pam Brown, DDS

Date processed September 12, 2014